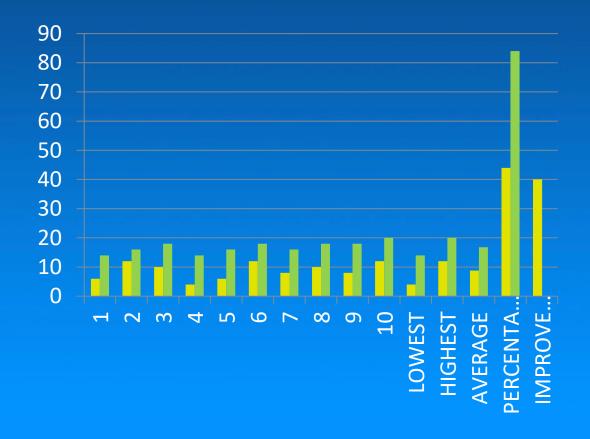

#### **POST TEST**

| S.Nº       | Max 20 |
|------------|--------|
| 1          | 14     |
| 2          | 16     |
| 3          | 18     |
| 4          | 14     |
| 5          | 16     |
| 6          | 18     |
| 7          | 16     |
| 8          | 18     |
| 9          | 18     |
| 10         | 20     |
| LOWEST     | 14     |
| HIGHEST    | 20     |
| AVERAGE    | 16.8   |
| PERCENTAGE | 84     |