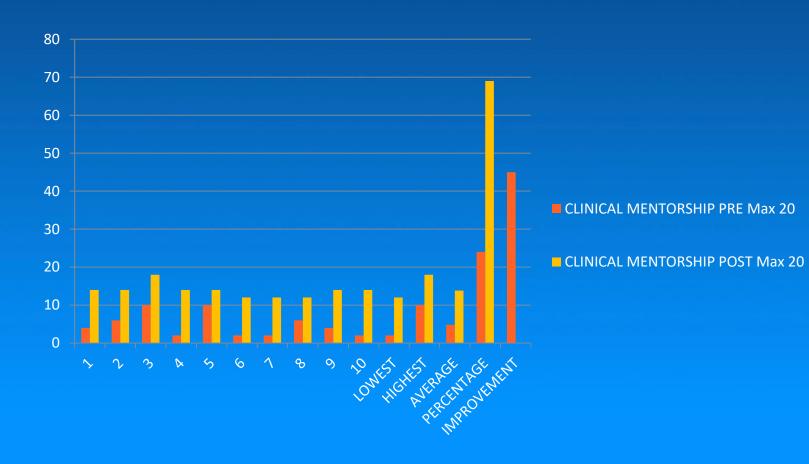

# Results - Mentorship

#### **Pre-test**

| O N        | <b>N</b> 00 |
|------------|-------------|
| S.Nº       | Max 20      |
|            |             |
| 1          |             |
| 1          | 4           |
| 2          | 6           |
| 2<br>3     | 10          |
| 4          | 2           |
| 5          | 10          |
| 6          | 2           |
| 7          | 2           |
| 8          | 6           |
| 9          | 4           |
| 10         | 2           |
| LOWEST     | 2           |
| HIGHEST    | 10          |
| AVERAGE    | 4.8         |
| PERCENTAGE | 24          |
|            |             |

#### **Post-test**

| S.№         | Max 20 |
|-------------|--------|
|             |        |
|             |        |
| 1           | 14     |
| 2           | 14     |
| 3           | 18     |
| 4           | 14     |
| 5           | 14     |
| 6           | 12     |
| 7           | 12     |
| 8           | 12     |
| 9           | 14     |
| 10          | 14     |
| LOWEST      | 12     |
| HIGHEST     | 18     |
| AVERAGE     | 13.8   |
| PERCENTAGE  | 69     |
| IMPROVEMENT | 45     |