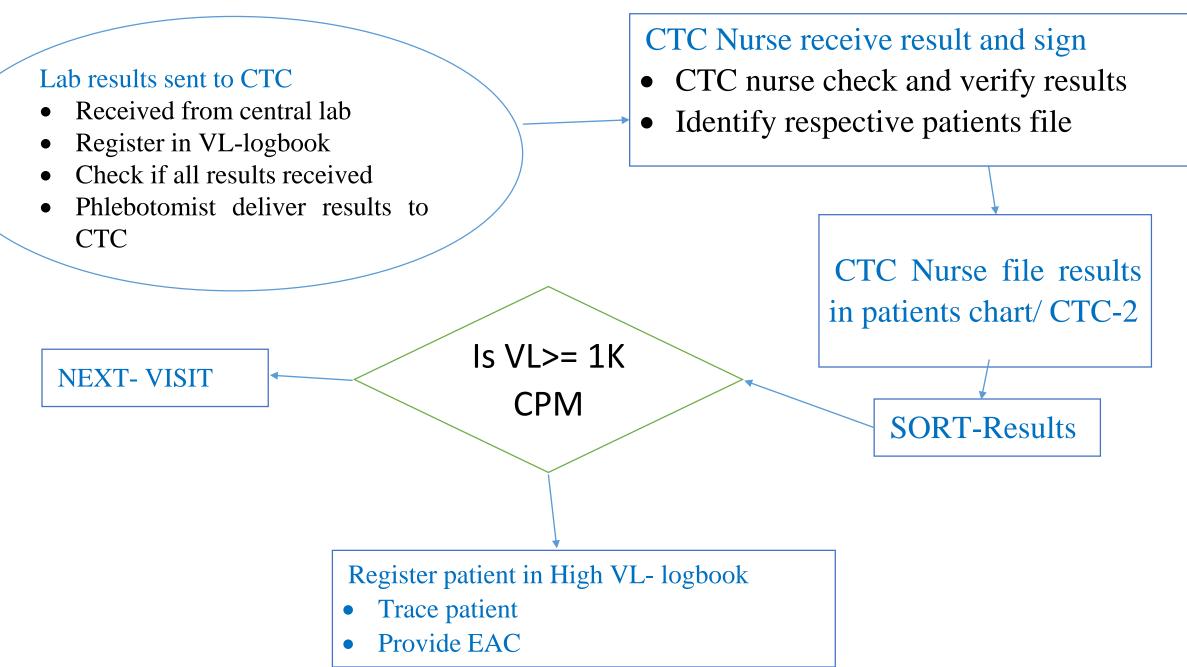

# **TANZANIA TEAM**



lanzania LARC-CMM: Project: Results Reporting Status: Stage I

No process in place for ensuring results are documented in patient chart and conveyed to the patients so results ofter not received by clinician

However: Policy and procedures are established [stage II]



### CMM

- Our project focus on Result reporting
- Current we are at Stage I
- Because: There is no process in place for ensuring results are documented in patient chart and conveyed to the patient (Results often not received by clinician)
- However policy and procedures are established(Ideally stage III)





#### Result reporting- Flow diagram



## Way forward

- Conduct assessment to the selected sites
- Analyze the data and work on assessment findings
- Intervene as per findings and recommendations







## Asante sana