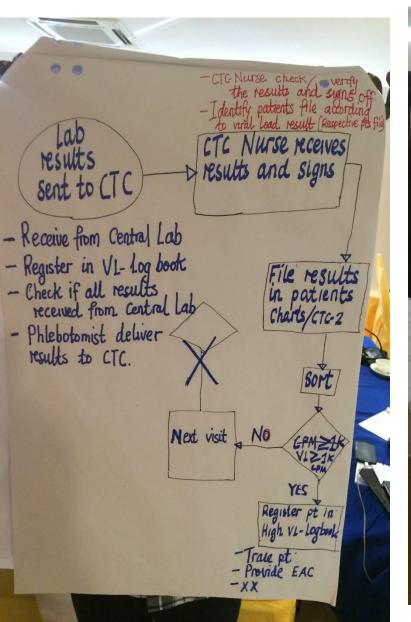

# **TANZANIA TEAM**



lanzania LARC-CMM: Project: Results Reporting Status: Stage I

No process in place for ensuring results are documented in patient chart and conveyed to the patients so results ofter not received by clinician

However: Policy and procedures are established [stage II]



### CMM

- Our project focus on Result reporting
- Current we are at Stage I
- Because: There is no process in place for ensuring results are documented in patient chart and conveyed to the patient (Results often not received by clinician)
- However policy and procedures are established(Ideally stage III)





#### Result reporting- Flow diagram



## Way forward

- Conduct assessment to the selected sites
- Analyze the data and work on assessment findings
- Intervene as per findings and recommendations







## Asante sa